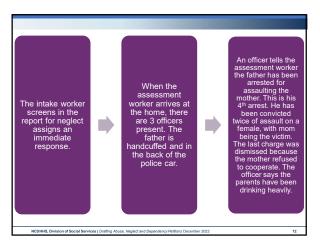

## **Exercise**

Take Out Your Pen and Paper

NCDHHS, Division of Social Services | Drafting Abuse, Neglect and Dependency Petitions December 2022

8

- Officer reports to DSS there was a domestic violence incident
- Mother and father are present and so are their young children
- The father is facing arrest
- Mother is unable to care for the children

NCDHHS, Division of Social Services | Drafting Abuse, Neglect and Dependency Petitions December 2022

11