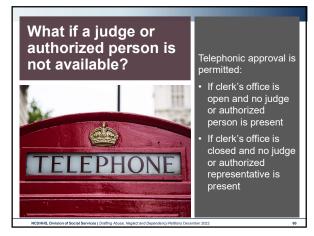

# Who Authorizes a Nonsecure Custody Order

• A district court judge

 If your judicial district has an administrative order filed with the clerk's office, that order may authorize someone other than a judge

NCDHHS, Division of Social Services | Drafting Abuse, Neglect and Dependency Petitions December 2022

59

62

65