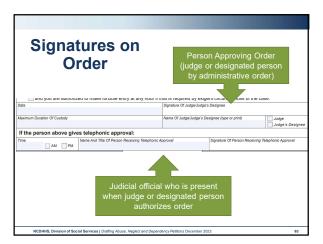

# Who Authorizes a Nonsecure Custody Order

• A district court judge

 If your judicial district has an administrative order filed with the clerk's office, that order may authorize someone other than a judge

## When Order Is Granted

- Copy of Order, Petition, and Summons must be served on Respondents
- Physical custody of child is assumed by law enforcement, DSS social worker, or both
- Hearing on Need for Continued Nonsecure Custody will be held within 7 days if judge authorized order or next date of district court session if designated person authorized order