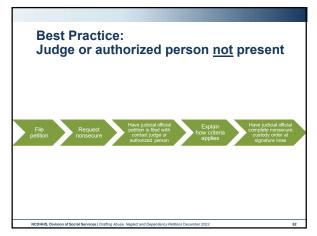

## After Filing the Petition

Request nonsecure custody

- Can be done orally or in writing
- If in writing, may have:
  - -separate written request
  - -include in petition with request for relief
  - -filled out nonsecure custody order for judicial official's signature

# Who Authorizes a Nonsecure Custody Order

• A district court judge

 If your judicial district has an administrative order filed with the clerk's office, that order may authorize someone other than a judge

## When Order Is Granted

- Copy of Order, Petition, and Summons must be served on Respondents
- Physical custody of child is assumed by law enforcement, DSS social worker, or both
- Hearing on Need for Continued Nonsecure Custody will be held within 7 days if judge authorized order or next date of district court session if designated person authorized order