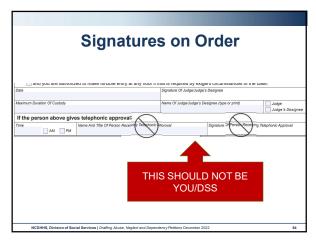

# Who Authorizes a Nonsecure Custody Order

• A district court judge

 If your judicial district has an administrative order filed with the clerk's office, that order may authorize someone other than a judge

## When Order Is Granted

- Copy of Order, Petition, and Summons must be served on Respondents
- Physical custody of child is assumed by law enforcement, DSS social worker, or both
- Hearing on Need for Continued Nonsecure Custody will be held within 7 days if judge authorized order or next date of district court session if designated person authorized order