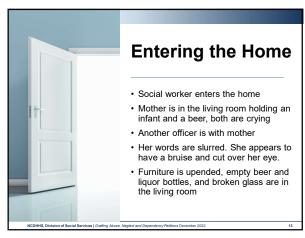

## **Kitchen**

- Social worker goes to the kitchen where there is another officer
- There are numerous dirty dishes and empty liquor bottles on the counters
- A child is hiding under a cabinet where the officer is trying to encourage him to come out.

## The Hiding Child

- Social worker and the officer attempt to speak with the child
- Child says he hides in the kitchen cabinet whenever mom and dad "yell and throw stuff at each other"
- Social worker notes a bruise on the side of the boy's face
- He appears to have been crying
- She asks him about the bruise, he sniffs, wipes his eyes, and states, "I want my teddy bear"

## **Interview of Mother**

- Mom says her boyfriend is sometimes violent, she has never taken out a protective order
- When he's arrested, he bonds out and returns home
- Mom says he is not a bad person, only gets violent when he is drinking beer
- Today is his birthday, and she bought him whiskey to celebrate
- She is the only one who drank beer
- When asked about the child hiding in the kitchen, she responds, "he always does that."