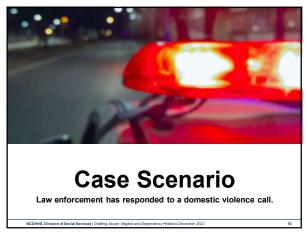

## **Exercise**

Take Out Your Pen and Paper

NCDHHS, Division of Social Services | Drafting Abuse, Neglect and Dependency Petitions December 2022

8

- Officer reports to DSS there was a domestic violence incident
- Mother and father are present and so are their young children
- The father is facing arrest
- Mother is unable to care for the children