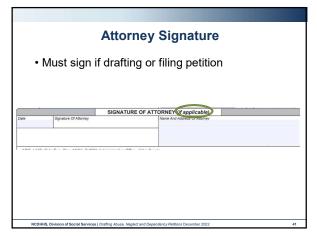

## **Your Signature**

• Without proper signature, the court does not have subject matter jurisdiction

| to those matters           |  |  |
|----------------------------|--|--|
|                            |  |  |
|                            |  |  |
|                            |  |  |
| Signature Of Petitioner    |  |  |
| Telephone No.              |  |  |
| partment of Social Service |  |  |
|                            |  |  |