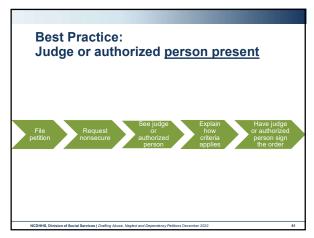

## After Filing the Petition

Request nonsecure custody

- Can be done orally or in writing
- If in writing, may have:
  - -separate written request
  - -include in petition with request for relief
  - -filled out nonsecure custody order for judicial official's signature

# Who Authorizes a Nonsecure Custody Order

• A district court judge

 If your judicial district has an administrative order filed with the clerk's office, that order may authorize someone other than a judge