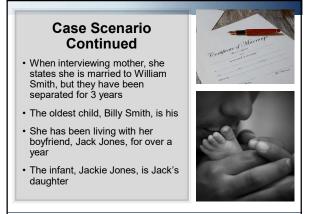

## **Interview of Mother**

- Mom says her boyfriend is sometimes violent, she has never taken out a protective order
- When he's arrested, he bonds out and returns home
- Mom says he is not a bad person, only gets violent when he is drinking beer
- Today is his birthday, and she bought him whiskey to celebrate
- She is the only one who drank beer
- When asked about the child hiding in the kitchen, she responds, "he always does that."